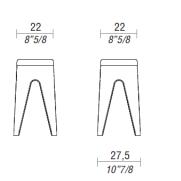

## **Product: STOOL**

*Tabouret* is a family of stools where the iconic form obtained from the solid wood manufacturing performs the thin line between furnishing and artistic expression.

The multiple repetition of a symmetrical shape is inspired by the floral nature around us, therefore the leg is treated like the petal of a flower.

The stool comfort is guaranteed by the warm and soft shape of the seat so that the form does not prevail on the function.

## **TECHNICAL FEATURES**

Structure: structure in Oak solid wood or in Lacquered finish.

**Cushion:** in Polyurethane foam, upholstered.





## DIMENSIONS



TABOURET, H51 stool.





TABOURET, H76 stool.

## FINISHES

**Structure:** structure in Oak solid wood or in Sablè lacquered finish, available in different sample collection colours.

51 - 20"1/8

**Cushion upholstery:** Smart Office - Sprint Fabric, Leather and Extra Leather.