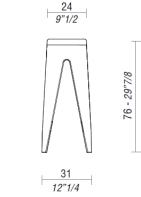

## **Product: STOOL**

*Tabouret* is a family of stools where the iconic form obtained from the solid wood manufacturing performs the thin line between furnishing and artistic expression.

The multiple repetition of a symmetrical shape is inspired by the floral nature around us, therefore the leg is treated like the petal of a flower.

The stool comfort is guaranteed by the warm and soft shape of the seat so that the form does not prevail on the function.

## **TECHNICAL FEATURES**

Structure: structure in Oak solid wood or in Lacquered finish.

**Cushion:** in Polyurethane foam, upholstered.





## DIMENSIONS



TABOURET, H51 stool.





TABOURET, H76 stool.

## FINISHES

**Structure:** structure in Oak solid wood or in Sablè lacquered finish, available in different sample collection colours.

51 - 20"1/8

**Cushion upholstery:** Smart Office - Sprint Fabric, Leather and Extra Leather.