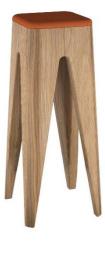

## **Product: STOOL**

*Tabouret* is a family of stools where the iconic form obtained from the solid wood manufacturing performs the thin line between furnishing and artistic expression.

The multiple repetition of a symmetrical shape is inspired by the floral nature around us, therefore the leg is treated like the petal of a flower.

The stool comfort is guaranteed by the warm and soft shape of the seat so that the form does not prevail on the function.