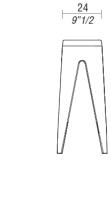

## **Product: STOOL**

*Tabouret* is a family of stools where the iconic form obtained from the solid wood manufacturing performs the thin line between furnishing and artistic expression.

The multiple repetition of a symmetrical shape is inspired by the floral nature around us, therefore the leg is treated like the petal of a flower.

The stool comfort is guaranteed by the warm and soft shape of the seat so that the form does not prevail on the function.

## **TECHNICAL FEATURES**

Structure: structure in Oak solid wood or in Lacquered finish.

**Cushion:** in Polyurethane foam, upholstered.





## DIMENSIONS



TABOURET, H51 stool.





TABOURET, H76 stool.

## FINISHES

**Structure:** structure in Oak solid wood or in Sablè lacquered finish, available in different sample collection colours.

51 - 20"1/8

**Cushion upholstery:** Smart Office - Sprint Fabric, Leather and Extra Leather.