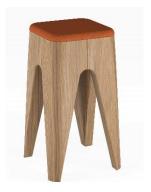

## **Product: STOOL**

*Tabouret* is a family of stools where the iconic form obtained from the solid wood manufacturing performs the thin line between furnishing and artistic expression.

The multiple repetition of a symmetrical shape is inspired by the floral nature around us, therefore the leg is treated like the petal of a flower.

The stool comfort is guaranteed by the warm and soft shape of the seat so that the form does not prevail on the function.